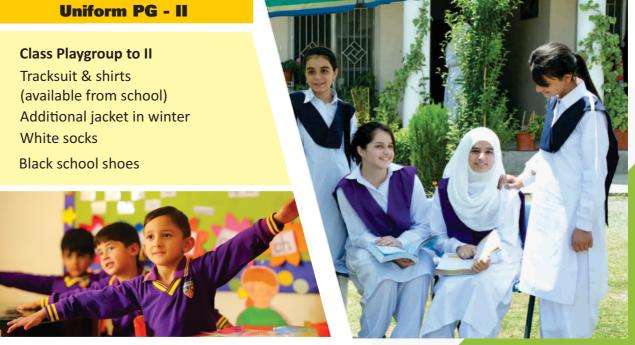

Tracksuit & shirts (available from school) White socks

The items of uniform have been listed below. They are all easily available from the local market.